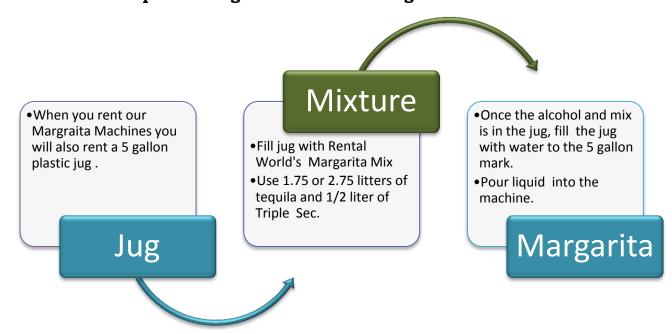

## Steps for using Rental World's Margarita Machines

These are just estimates every event will vary. Please note if there are two full bars, it is best to have a bottle of each liquor at each bar.